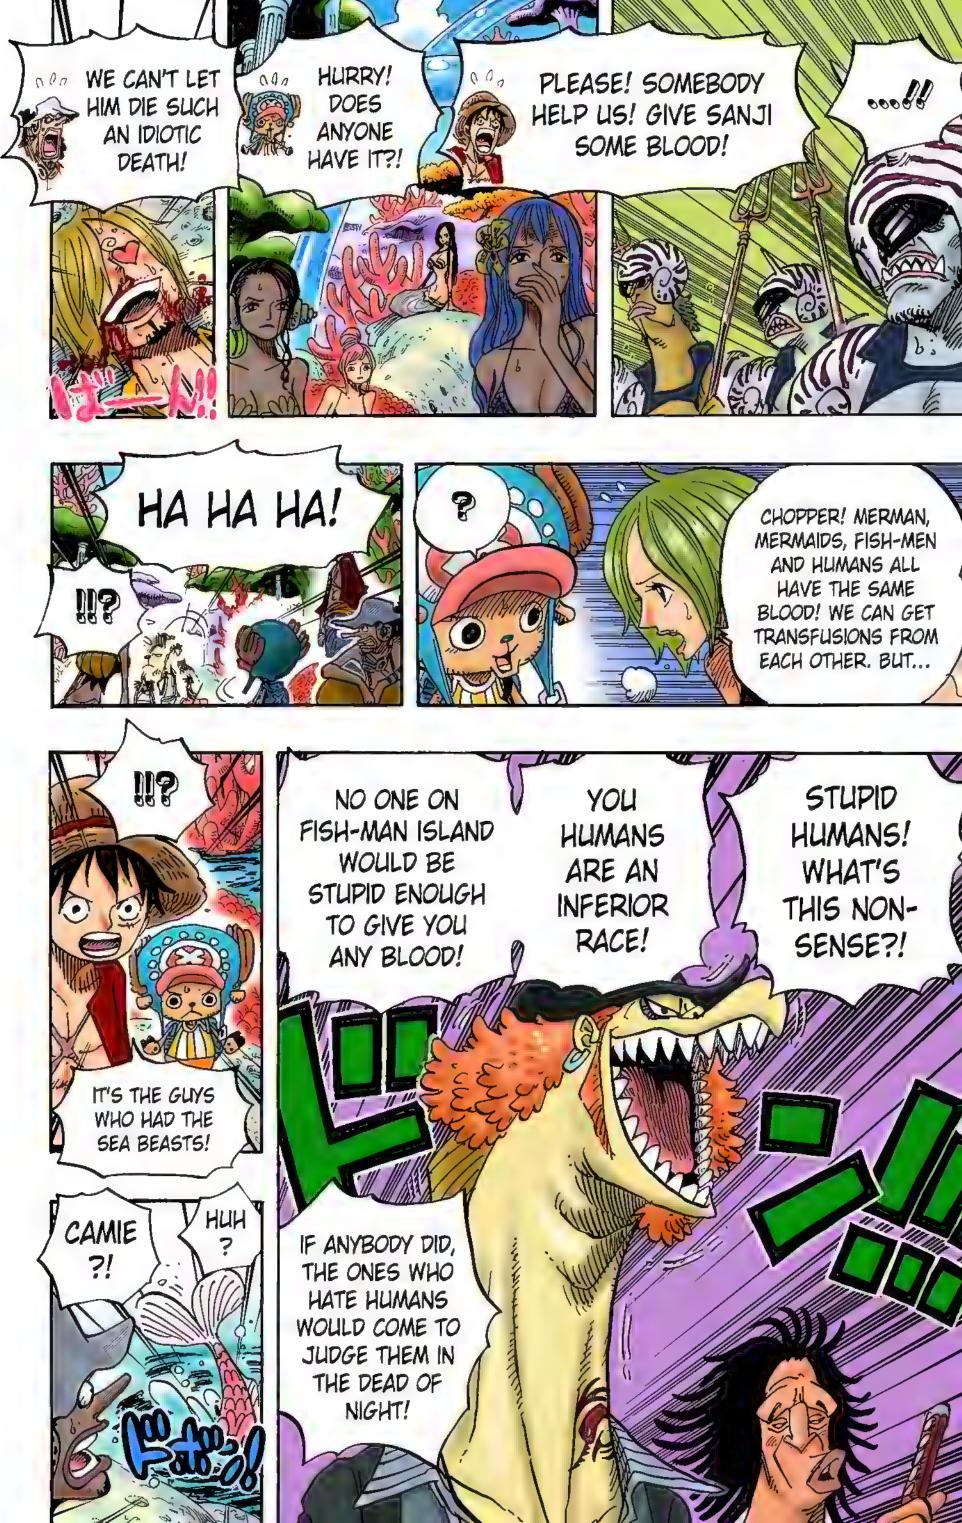

## Chapter 609: ADVENTURE ON FISH-MAN ISLAND

SANJI'S BLOOD TYPE IS PRETTY RARE, YOU KNOW.

WHO?

THE MERMAID

PRINCESS?

NO.

X

IF HE'D GOTTEN ANY MORE NOSEBLEEDS, IT WOULD'VE BEEN BAD. I'M ALL OUT OF HIS TYPE OF BLOOD.

BEING HERE SEEMS TO HAVE CURED HIM.

Q: My friend put a melon bun in the DVD return box by mistake. What should we do?

--Pon Class

A: Yeah, that happens all the time. Wait! NO, it doesn't! 3 But now that I think about it, did that friend really rent a DVD? You sure that friend didn't rent a melon Bun instead? That could happen, right? Ha ha ha.